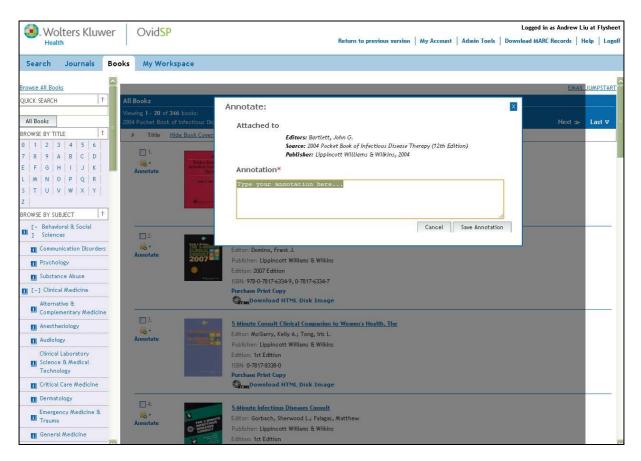

s the Personal Account Administration Page.

- Personal Account Name: username
- Modify your Personal Account
- Forgot your Personal Account password?

Click the *Main Search* page link.

OvidSP opens your search session in your new personal account.



OvidSP stores all searches, alerts, annotations and projects for your personal account under the My Workspace tab.

The next time you login, OvidSP requires that you use the account name and password to access the saved searches and projects in this account.



114 台北市內湖區內湖路一段91巷40號2樓

2F, No.40, Lane 91, Sec. 1, Neihu Rd., Neihu District, Taipei City 114, Taiwan, R.O.C. TEL:+886-2-2658-2223 FAX:+886-2-2658-2224 http://www.flysheet.com.tw

### After applying a personal account, user can add Annotation to the booklist in

### Books@Ovid.







飛資得醫學資訊股份有限公司 FlySheet Med-Informatics Services Co., Ltd. 114 合北市內湖區內湖路一段91巷40號2樓 2F, No.40, Lane 91, Sec. 1, Neihu Rd., Neihu District, Taipei City 114, Taiwan, R.O.C. TEL:+886-2-2658-2223 FAX:+886-2-2658-2224 http://www.flysheet.com.tw

## **6 Technical Support**

Books@ Ovid is a e-book full text database, Subscriber can access and search the entire subscription; at the same instance, user can also search relavant subject matter through Ovid Medline. Further more, though Ovid, User can connect to resources outside of the system, obtaining all information they need in one platform.

Please contact Flysheet Medical Informatics Co. if there is any question regarding Ovid update or other relevant info. We are glad to take in your calls and opinion.

Telephone : 886-2-2658-2223 Fax : 886