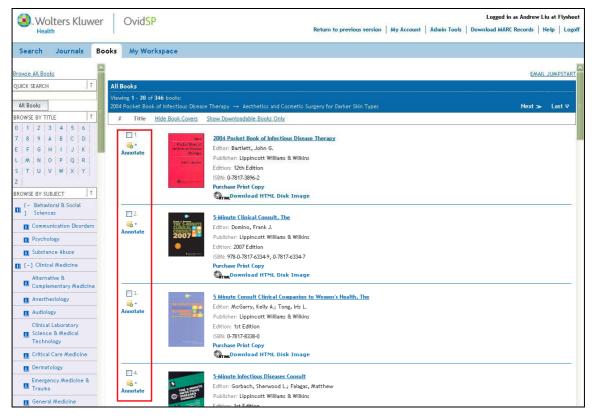

## (2.2) Browse

By clicking the  $\,{}^{\mathbb{F}}$  Books  $_{\mathbb{I}}\,$  tab  $\,{}^{,}\,$  User can choose to browse the database by book name or by its subject.

### 1. Browse by book title:

To list books by title. Browse here if you know the name of the book or if you want to browse an alphabetical list of titles.

### 2. Browse by subject:

To list books by subject category. Browse here if you know that books you want pertain to a certain subject. Or, create an alphabetically arranged subject matter list. Ovid arranges subscriber's subscription into 7 categories and numerous sub-categories. When specific categories are chosen, corresponding booklist will appear in the right hand side of the screen for browsing.

The 7 categories : "Clinical Medical", "Behavioral & Social Sciences", "Health Professions", "Life & Biomedical Sciences", "Nursing", "Patient Education and Pharmacology".