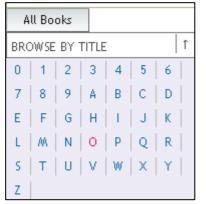

## (2.2) Browse

By clicking the  $\,{}^{\mathbb{F}}$  Books  $_{\mathbb{I}}\,$  tab  $\,{}^{,}\,$  User can choose to browse the database by book name or by its subject.

### 1. Browse by book title:

To list books by title. Browse here if you know the name of the book or if you want to browse an alphabetical list of titles.

### 2. Browse by subject:

To list books by subject category. Browse here if you know that books you want pertain to a certain subject. Or, create an alphabetically arranged subject matter list. Ovid arranges subscriber's subscription into 7 categories and numerous sub-categories. When specific categories are chosen, corresponding booklist will appear in the right hand side of the screen for browsing.

The 7 categories : "Clinical Medical", "Behavioral & Social Sciences", "Health Professions", "Life & Biomedical Sciences", "Nursing", "Patient Education and Pharmacology".